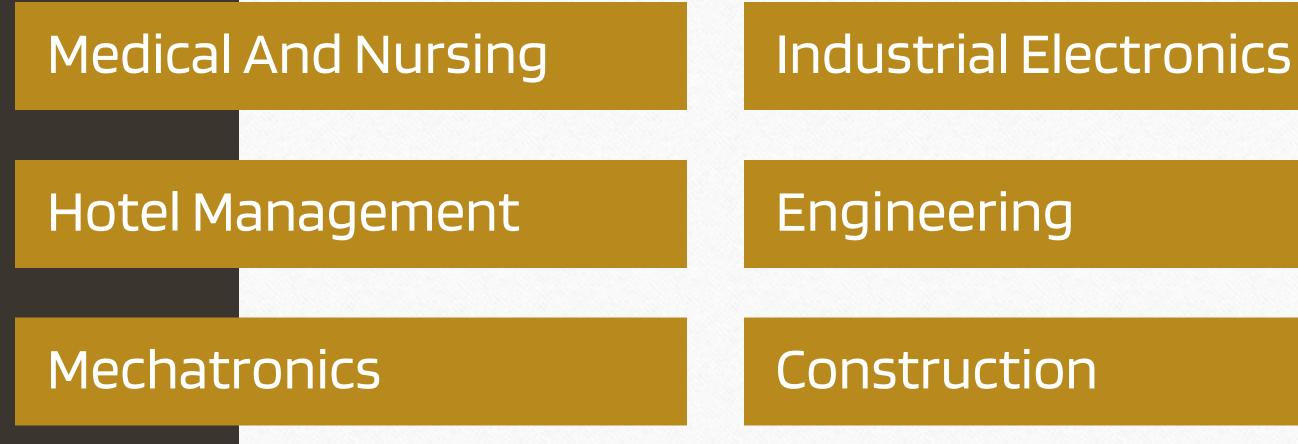

# Popular Courses in Ausbildung

Eligibility: Education: 10+2 with minimum 55% Age: 18 to 28 Language: German Language certification of B1 Level