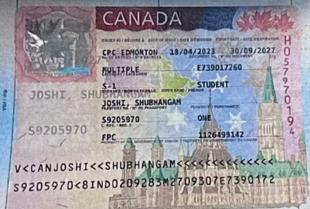

mada

IMM 5813 (10-2021) E GCMS

Visa Granted -

Kello

Xello

Government Gouvernement of Canada du Canada

Date: April 18, 2023

UCI: 11-2649-9142

Application no.: \$306081723

Xello

Kello

Please quote these reference numbers when referring to this application.

Dear SHUBHANGAM JOSHI.

This is in reference to your application for temporary residence. A decision has been made on your application. We require your passport to finalize processing your application.

## Hello OUR RECENT VISAS