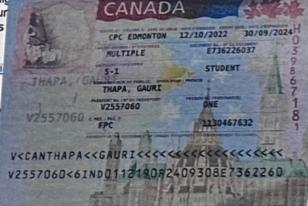

#### Visa Granted —

Government Gouvernement du Canada

Date: October 12, 2022

UCI: 11-3046-7632

Application no.: S305399214

Please quote these reference numbers when referring to this application.

Dear GAURI THAPA.

This is in reference to your application for temporary residence. A decision has been made on your application. We require your passport to finalize processing your application.

#### Passport requirements

- Please provide your passport or travel document, with a copy of this letter.
- · There must be at least one blank page in your passport.
- · Your passport must be valid for the duration of your expected length of stay in Canada.
- · Please note that we cannot issue a visa beyond the expiry date on the passport.